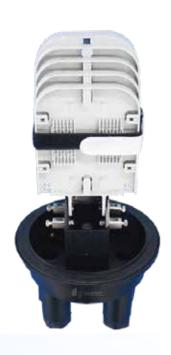

### Fibre Optic Splice Closure C.05.JC-D.318

Joint closures are a range of products primarily used for joining cables. Joints in cables are a practical reality with the increase in distances that data needs to be transmitted. The primary function of a fiber optic joint closure is to protect the fiber joints from any physical damage.

Webb joint closures are made of high corrosion resistant polycarbonate material with heavy duty IP 68 delivering synthetic gaskets for total ingress protection. Our production treatments make our units UV resistant and waterproof. Every cable entry has high quality cable sealing plugs to maintain IP 68 ratings.

#### **Features**

- Protection for dome-end splice with mechanical seal, recyclable and suitable for re-entry
- Can be utilized for notched, closed & rigid sheath platforms
- Suitable for the entire range of fibre optic cables
- Inclusive of sheath conservation and central strength member fasten feature
- Corrugated closure and light-weight plastic delivers robustness and resistance to chemical and UV degradation.
- Requires only base level usage of tools during installation & re-entry
- Inclusive of the entire range of hardware & flash test option is available for closures
- RoHS compliance