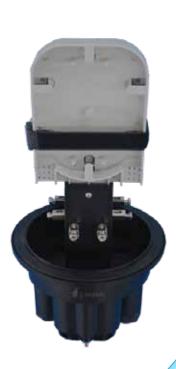

### Fibre Optic Splice Closure C.05.JC-D.318

Joint closures are a range of products primarily used for joining cables. Joints in cables are a practical reality with the increase in distances that data needs to be transmitted. The primary function of a fiber optic joint closure is to protect the fiber joints from any physical damage.

Webb joint closures are made of high corrosion resistant polycarbonate material with heavy duty IP 68 delivering synthetic gaskets for total ingress protection. Our production treatments make our units UV resistant and waterproof. Every cable entry has high quality cable sealing plugs to maintain IP 68 ratings.

#### **Features**

- Protection for dome-end splice with mechanical seal, recyclable and suitable for re-entry
- Can be utilized for notched, closed & rigid sheath platforms
- Suitable for the entire range of fibre optic cables
- Inclusive of sheath conservation and central strength member fasten feature
- Corrugated closure and light-weight plastic delivers robustness and resistance to chemical and UV degradation.
- Requires only base level usage of tools during installation & re-entry
- Inclusive of the entire range of hardware & flash test option is available for closures
- RoHS compliance