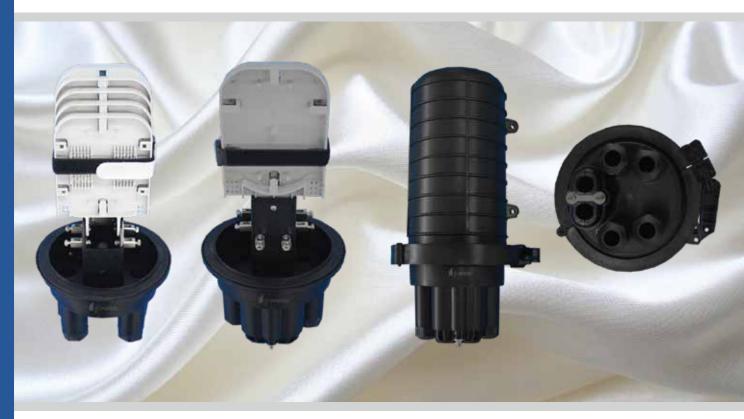

### Fibre Optic Splice Closure C.05.JC-D.318

Joint closures are a range of products primarily used for joining cables. Joints in cables are a practical reality with the increase in distances that data needs to be transmitted. The primary function of a fiber optic joint closure is to protect the fiber joints from any physical damage.

Webb joint closures are made of high corrosion resistant polycarbonate material with heavy duty IP 68 delivering synthetic gaskets for total ingress protection. Our production treatments make our units UV resistant and waterproof. Every cable entry has high quality cable sealing plugs to maintain IP 68 ratings.

#### **Features**

- Protection for dome-end splice with mechanical seal, recyclable and suitable for re-entry
- Can be utilized for notched, closed & rigid sheath platforms
- Suitable for the entire range of fibre optic cables
- Inclusive of sheath conservation and central strength member fasten feature
- Corrugated closure and light-weight plastic delivers robustness and resistance to chemical and UV degradation.
- Requires only base level usage of tools during installation & re-entry
- Inclusive of the entire range of hardware & flash test option is available for closures
- RoHS compliance

#### **Specifications**

| Pa  | rt number   | Splice tray              | Spliced fibre storage capacity | Size(mm)<br>height x diameter | Cable ports                     | Max. diameter of cable(mm) |
|-----|-------------|--------------------------|--------------------------------|-------------------------------|---------------------------------|----------------------------|
| C.0 | 05.JC-D.318 | Capacity : 24<br>splices | 96 splices<br>(4 x 24 splices) |                               | 1 large port +<br>4 round ports |                            |